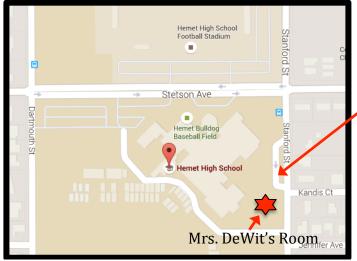

When coming to Hemet High, park on STANFORD Street and enter through the glass doors that are located at the arrow on the map. Or, students can be dropped off at the pull through driveway on STANDFORD street (also located at the arrow on the map). Parking or dropping off at this location will cause you to walk the shortest distance to Room 602. Mrs. DeWit, a math teacher at Hemet High, will be supervising our team. Her contact e-mail is kdewit@hemetusd.org.