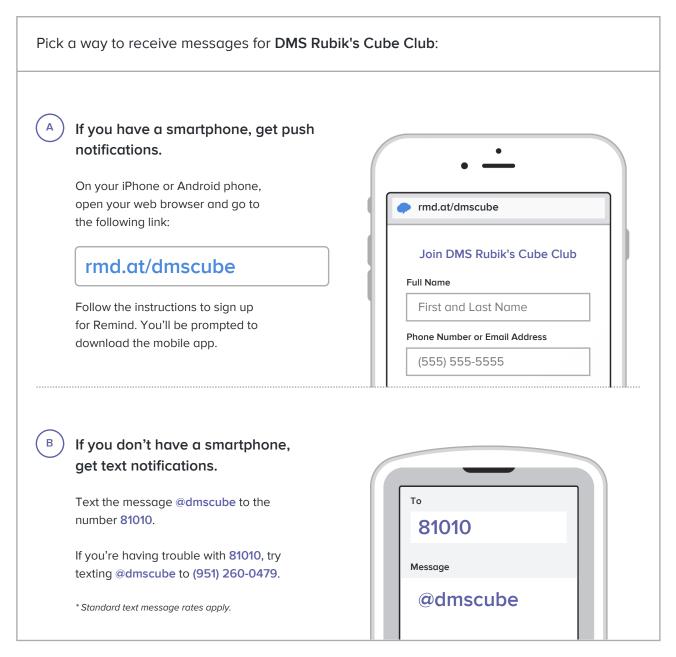

## Sign up for important updates from Mrs. DeWit.

Get information for Dartmouth Middle School right on your phone—not on handouts.

Don't have a mobile phone? Go to rmd.at/dmscube on a desktop computer to sign up for email notifications.